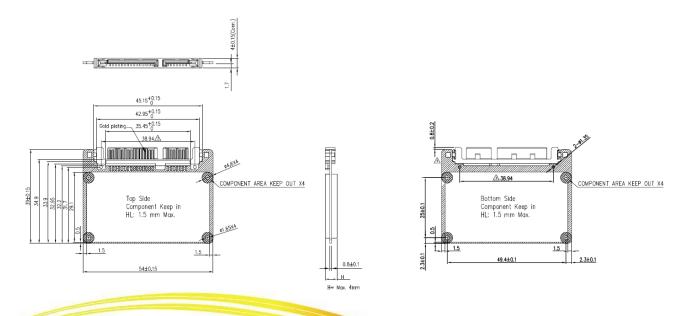

#### **Dimensions**

ADATA Industrial & Enterprise Solutions

#### **Specifications**

| Model                        | IHSS312                     |  |  |  |
|------------------------------|-----------------------------|--|--|--|
| Interface                    | SATA 22PIN                  |  |  |  |
| Flash Type                   | MLC                         |  |  |  |
| Operating Voltage            | 5V                          |  |  |  |
| Capacity                     | 8GB-256GB                   |  |  |  |
| Sequential Read (max. est.)  | Up to 500MB/s               |  |  |  |
| Sequential Write (max. est.) | Up to 125MB/s               |  |  |  |
| Data Transfer Mode           | SATA III 6.0Gbps            |  |  |  |
| Operating Temperature        | Commercial: 0°C to 70°C     |  |  |  |
| Operating Temperature        | Industrial: -40°C to 85°C   |  |  |  |
| Operating Humidity           | 5%~95% RH non-condensing    |  |  |  |
| Power Consumption (max. )    | 2W                          |  |  |  |
| MTBF (est.)                  | >1,000,000hours             |  |  |  |
| Vibration Resistance         | 20G (80~2000Hz)             |  |  |  |
| Shock Resistance             | 1500G/0.5ms, Half Sine Wave |  |  |  |
| Dimensions (L x W x H)       | 54 x 39 x 4mm               |  |  |  |
| S.M.A.R.T.                   | Supported                   |  |  |  |