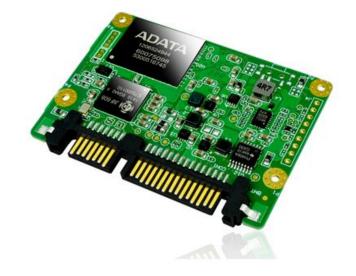

## **Half Slim SSD**

ADATA's IHSS312 SATA III (6.0Gbps) MO-297 Half Slim Solid State Drives (SSD) feature the best quality hardware components and come with the most comprehensive internal support software, making the device compliant with JEDEC specifications. Their low-power design is intended for industrial applications and takes full advantage of ADATA's advanced A+ Testing Methodology, ensuring that the drives meet the exacting requirements of industrial and enterprise applications. When it comes to SSD quality, ADATA's A+ Testing Methodology ensures superior functionality and reliability. IHSS312 SSDs undergo the strictest quality controls to provide industrial systems with the best choice for reliability and rugged performance.

#### **Key Features**

- Supports SATA 6Gbps / 3Gbps backwards compatible
- Standard MO-297 Half Slim form factor
- High reliability, high performance
- High-speed SLC/MLC NAND Flash
- S.M.A.R.T. function
- H/W Power Detector and Flash Protection
- Flash Management
- Power Loss Protection (PLP)
- A+ SLC Support
- Write Protection
- Quick Erase function